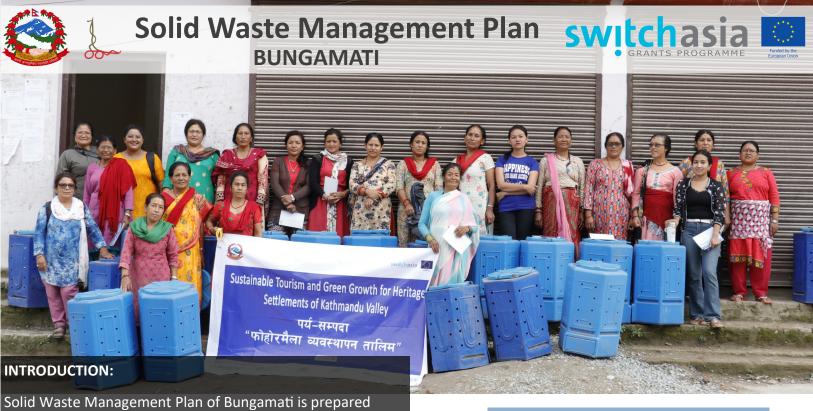

Solid Waste Management Plan of Bungamati is prepared through participatory approach in partnership with local governmental entity. This plan envisions a 'CLEAN AND GREEN BUNGAMATI'. This plan has a following mission: