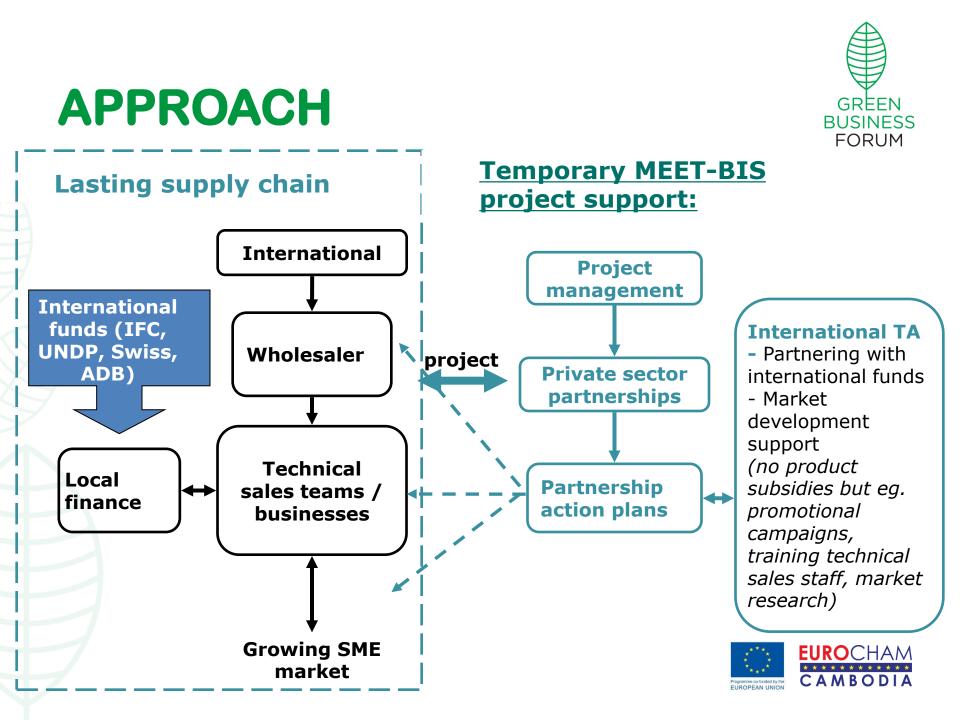

## **OVERVIEW**

Mainstreaming Energy Efficiency through Business Innovation Support (MEET-BIS)

#### **Duration:**

The project will implement four years' time (2014-2017)