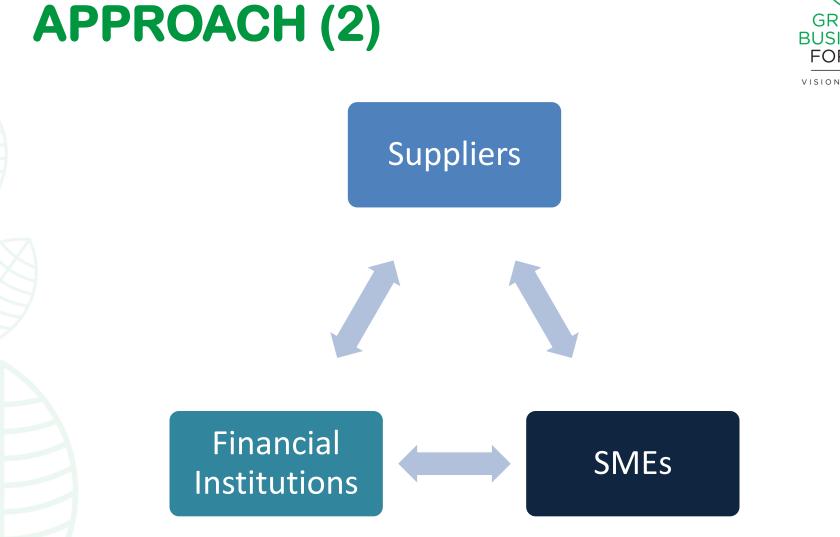

ted by:

- ✓ ETC Foundation
- ✓ RainWater Cambodia
- ✓ AdaPPPt

#### **Duration:**

The project will implement four years' time (2014-2017)





## **OVERVIEW (2)**

### Geographical focus:

- ✓ Phnom Penh
- ✓ Siem Reap
- ✓ Sihanoukville
- ✓ Kandal
- ✓ Battambang

### Sector focus:

- ✓ Hotels
- ✓ Ice factories
- ✓ Garment & Textile
- Food processing

**Definition of SMEs: 5-300 employees** 







## **MEET-BIS VIETNAM**



- Clean technologies promoted to 3,852 SME's
- Interest of 1,364 SME's in such options, of which 423 invested
- Value total sales by suppliers to SME's € 2.4 million
- CO2 reduction of 9,842,559 kgCO2 realized during project period of sales between 1-1-2011 – 30-6-2013
- Present EE/WS investments contribute to a yearly climate change mitigation of 9,788,036 kgCO2















### **SUPPLIERS**















## **EE PRODUCTS**



**Centralized Gas water heating system Heat pump Motor & Pump** Solar water heater VSD Compressor Boiler **LED** lighting Air conditioner





























# For more information, please visit the MEET-BIS website: <a href="http://www.meet-bis.org">www.meet-bis.org</a>



This publication has been produced with the assistance of the European Union. The contents of this publication are the sole responsibility of Eurocham Cambodia and can in no way be taken to reflect the views of the European Union.